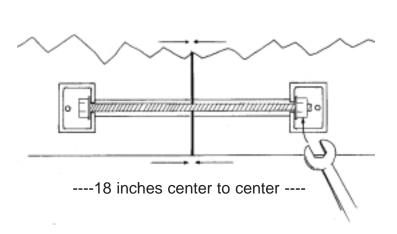

Locators are bolted to the form to create a groove through the joint.

Two bolts are required:for mounting: one through the form, the locator, and the pocket. The other one through the form to an insert in the locator.