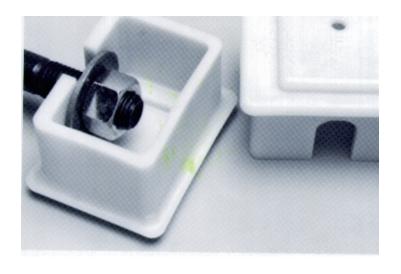

## **BOX CULVERT BOLT POCKETS**

Accepts up to 1" rod (¾" Typical) **CAVITY DIMENSIONS**2%" x 3%" x 2¾" Deep

Molded of non corroding glass reinforced polyolefin plastic.

\$12.00 Packed 60 per box

LOCATORS \$35.00 each Re-usable