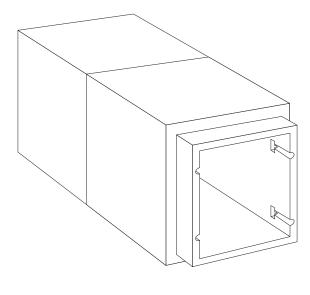

Option: Locate the pockets on the floor (Inside) and the roof (Outside) for easy access